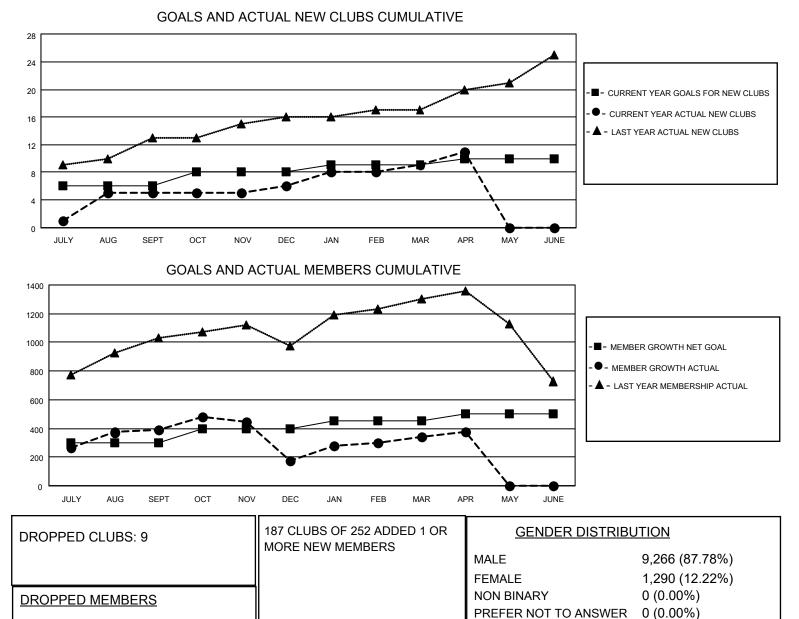

## LOCATION INDIA

District 324 F

Results as of: 4/30/2023

| Clubs                 |               |           |               | Members               |                          |                         |                                                    |
|-----------------------|---------------|-----------|---------------|-----------------------|--------------------------|-------------------------|----------------------------------------------------|
| RESULTS FOR 2022-2023 |               |           |               | RESULTS FOR 2022-2023 |                          |                         |                                                    |
| QUARTER               | NEW CLUB GOAL | NEW CLUBS | DROPPED CLUBS | QUARTER ME            | EMBER GROWTH NET<br>GOAL | MEMBER GROWTH<br>ACTUAL | DROPPED<br>MEMBERS ACTUAL<br>(including transfers) |
| JULY/AUG/SEPT         | 6             | 5         | 1             | JULY/AUG/SEPT         | 300                      | 621                     | 207                                                |
| OCT/NOV/DEC           | 2             | 1         | 5             | OCT/NOV/DEC           | 100                      | 164                     | 366                                                |
| JAN/FEB/MAR           | 1             | 3         | 3             | JAN/FEB/MAR           | 50                       | 315                     | 114                                                |
| APR/MAY/JUNE          | 1             | 2         | 0             | APR/MAY/JUNE          | 50                       | 117                     | 75                                                 |